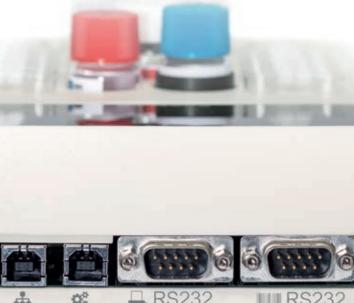

#### Interfaces

#### RS232 (2x)

 For external serial printer and external barcodereader

#### LIS/USB

#### Bluetooth