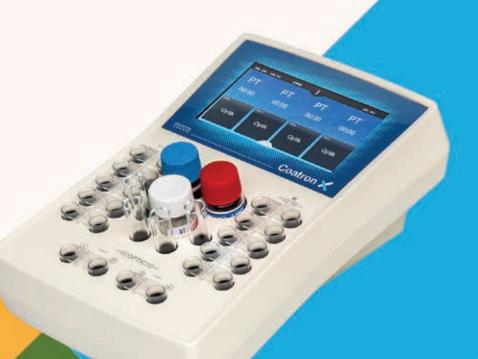

# Coatron X

Semi-automated Coagulation Analyser Series

With up to 4 optical channels

TECO Innovation in Coagulation

#### One instrument - many possibilities

The Coatron X family is prepared to work with one, two or four channels. The built-up and functionality is specifically designed to each instrument version and requirements. The operation with the intuitive user dialogue and handling of the detection results are easy and effective. The possibility to connect the instrument to the **TECO Cloud** offers new perspective of instrument, reagent and consumables verification and handling.