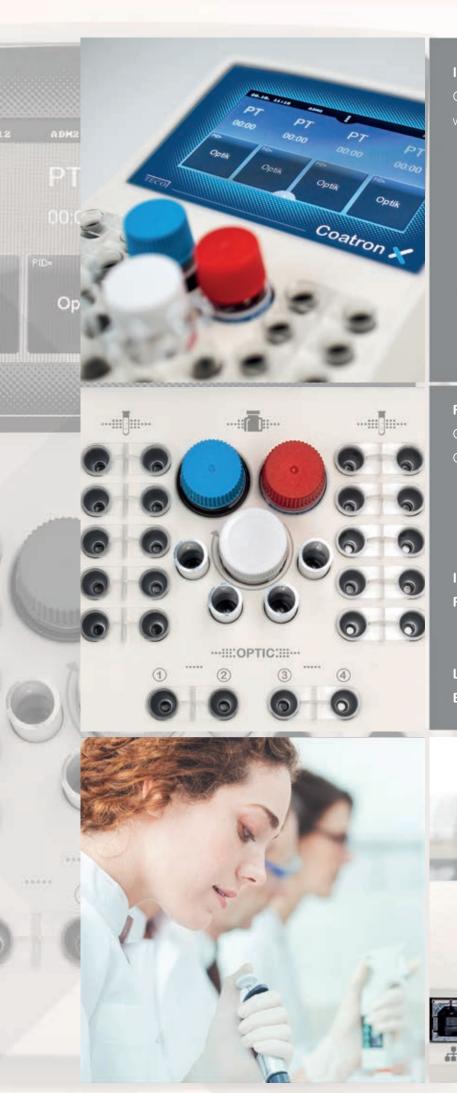

#### One instrument - many possibilities

The Coatron X family is prepared to work with one, two or four channels. The built-up and functionality is specifically designed to each instrument version and requirements. The operation with the intuitive user dialogue and handling of the detection results are easy and effective. The possibility to connect the instrument to the **TECO Cloud** offers new perspective of instrument, reagent and consumables verification and handling.

#### Intuitive operation and control

Clear and easy to operate user dialogue with a high quality colored touchscreen

- Direct usable
- Short learning phase
- Logic, intuitive operation
- Reliable touchscreen surface
- Quick touch response

#### For small and mediate laboratory requirements

Concept is suitable for daily routine work in Coagulation laboratories and hospitals

- Three different versions available, depending on number of samples per day
- In maximum up to 4 optic channels available