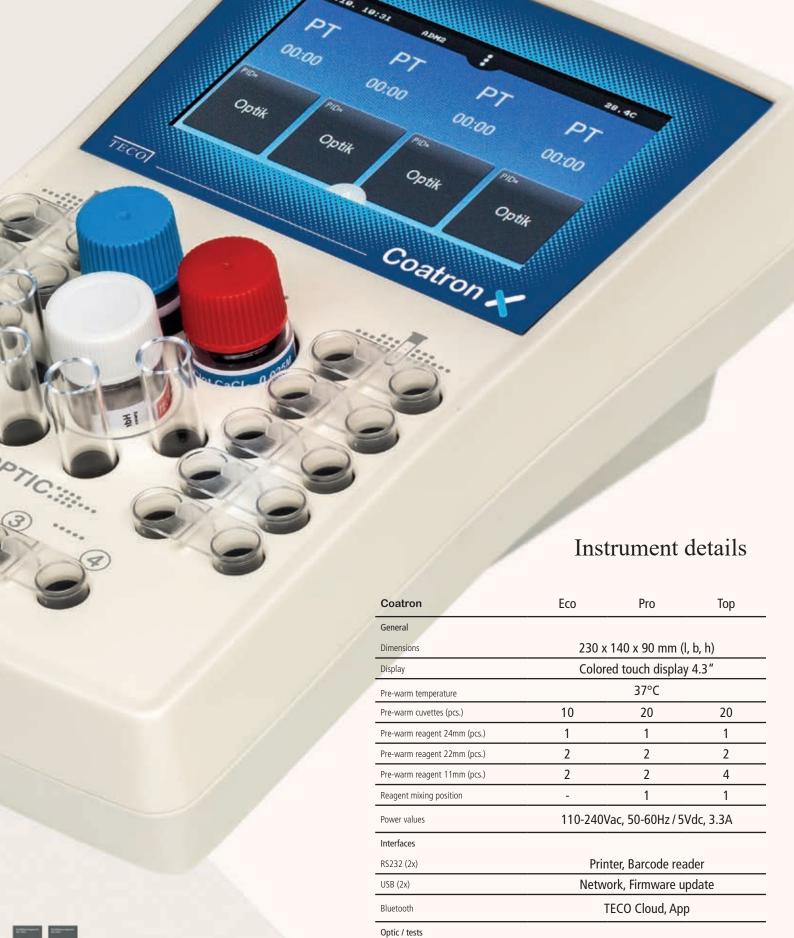

### Operation details

| Coatron                                                 | Eco | Pro      | Тор      |
|---------------------------------------------------------|-----|----------|----------|
| Operation                                               |     |          |          |
| Touchscreen 4.3"                                        | ~   | <b>✓</b> | <b>✓</b> |
| Real time clock                                         | ~   | ~        | ~        |
| Stopwatch                                               | ~   | ~        | ~        |
| Language selection                                      | ~   | ~        | ~        |
| Interfaces                                              |     |          | 4        |
| USB to LIS                                              | ~   | <b>~</b> | <b>*</b> |
| Network to LIS<br>(TECAM software required)             | ~   | ~        | ~        |
| Management                                              |     | - 7      |          |
| Test calibration                                        | ~   | <b>~</b> | ~        |
| Tracking to Pat.ID, Patient ID,<br>Sample ID or Auto ID | ~   | ~        | <b>~</b> |
| Automatic optic start (no Starterpipette required)      | ~   | ~        | <b>~</b> |
| Sample management (ID)                                  | ×   | ~        | ~        |
| Reagent management (ID)<br>(lot und expiry)             | ×   | ~        | <b>~</b> |
| Internal result databank                                | ×   | ×        | ~        |
|                                                         |     |          |          |

#### For small and mediate laboratory requirements

Concept is suitable for daily routine work in Coagulation laboratories and hospitals

- Three different versions available, depending on number of samples per day
- In maximum up to 4 optic channels available