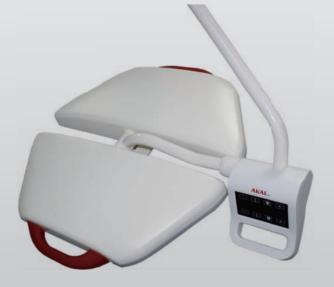

### Star Light LED Operating Light Series

Star Light 2 Camera Star Light 2 Star Light 1

### Star Light 2

- The light can satisfy different light spot requirements through its special optical software design.
- The unique spectral optical filter ensures the excellent color restoration.
- The energy-saving LED element with lowest heat emission features and cool light characteristic ensures the low surgical field temperature rise.
- With over 50,000 hours effective working life, Star light can extremely save the hospital's maintenance cost.
- Using the medical class LED which is from the top lighting expert, German Osram Company.

- The detachable handle made of special material can be sterilized in 135  $^\circ$ C autoclave more than 3000 times.
- The excellent lighting depth and shadowless effect makes the operations under different lighting depth more convenient.

#### Technical Data

Central Illuminance (Lux)

Color Rendering Index(Ra)

Color Temperature(K)

Focusable Light-field Size(mm)

Effective Bulb Service Life(hour)

Diameter Lamp Housing(mm)

Lighting Depth L1+L2(mm)

Power(W)

MIS Endoscopy Lighting

Options Remote control HD camera system

| Star Light 2                           |
|----------------------------------------|
| 160,000+160,000                        |
| >95                                    |
| A:4500 B:3500 4000 4500 5000(Optional) |
| 150-300                                |
| >50,000                                |
| 700                                    |
| >1000                                  |
| 80                                     |
| Available                              |
|                                        |