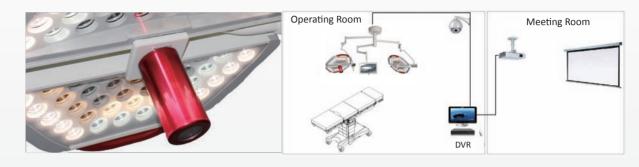

#### Digital Video Recorder

The system can control HD camera, indoor panoramic camera; The video information can be recorded, stored and broadcast to achieve remote live broadcasting and teaching. The storage capacity is 1000G.