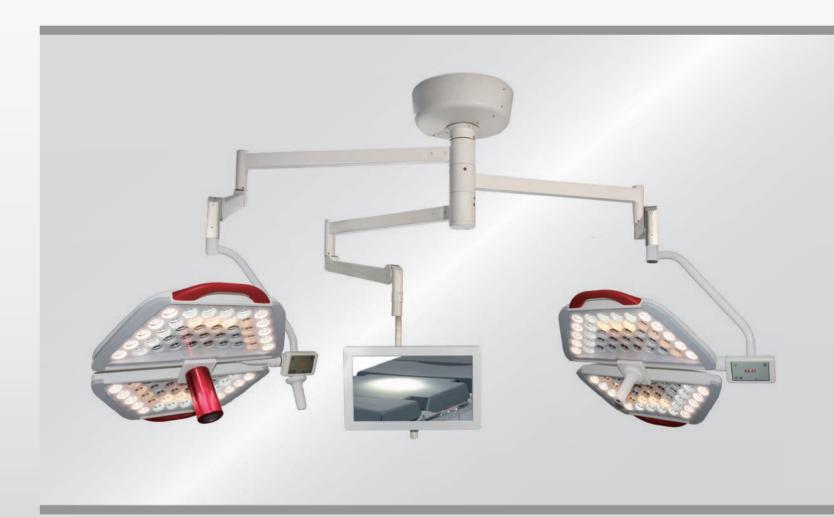

## Star Light 2 Camera

#### Digital Video Recorder

The system can control HD camera, indoor panoramic camera; The video information can be recorded, stored and broadcast to achieve remote live broadcasting and teaching. The storage capacity is 1000G.

### Full HD Digital Camera System

#### 1080p---Full HD Camera System

- The highest standard in medical field
- 1920\*1080 full HD resolution

|  | HD Camera Specifications     |                        |
|--|------------------------------|------------------------|
|  | Image Sensor                 | 1/2.8" Ex              |
|  | HD Digital Pixel(Resolution) | >2 millio              |
|  | Aspect Ratio                 | 16:9                   |
|  | Video Recording              | 1080p                  |
|  | Lens                         | 10×optic<br>Max opti   |
|  | Aperture                     | F1.8-F3.4              |
|  | Focal Length                 | f=3.8-38               |
|  | Minimum Luminance            | Colour 2.              |
|  | White Balance                | Indoor/fl<br>light mod |
|  | Minimum Object Distance      | 800mm                  |
|  | Signal/ Noise Ratio          | >50dB                  |
|  | Outpit Connection            | 1.HD SDI               |
|  |                              |                        |