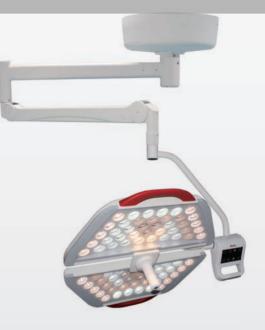

### Star Light LED Operating Light Series

Star Light 2 Camera Star Light 2 Star Light 1

# Star Light 1

 With 360° rotation and light arm, Star light ensures the light to be moved easily and freely.

Technical Data

Central Illuminance (Lux)

Color Rendering Index(Ra)

Color Temperature(K)

Focusable Light-field Size(mm)

Effective Bulb Service Life(hour)

Diameter Lamp Housing(mm)

Lighting Depth L1+L2(mm)

Power(W)

MIS Endoscopy Lighting

Options Remote control

| Star Light 1                           |
|----------------------------------------|
| 160,000                                |
| >95                                    |
| A:4500 B:3500 4000 4500 5000(Optional) |
| 150-300                                |
| >50,000                                |
| 700                                    |
| >1000                                  |
| 80                                     |
| Available                              |