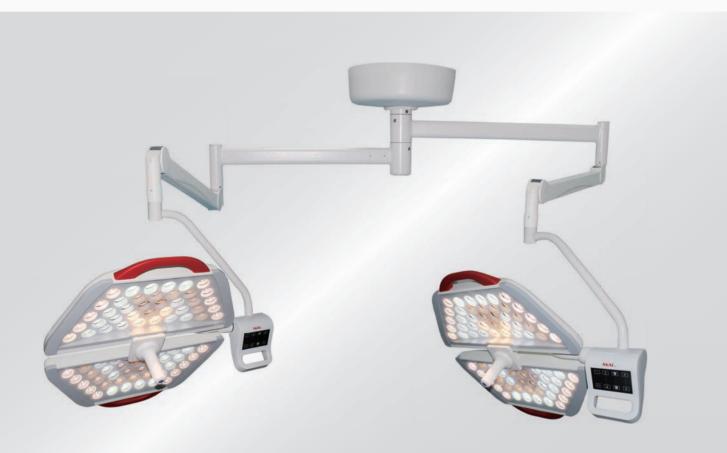

### Star Light 2

- The light can satisfy different light spot requirements through its special optical software design.
- The unique spectral optical filter ensures the excellent color restoration.
- The energy-saving LED element with lowest heat emission features and cool light characteristic ensures the low surgical field temperature rise.
- With over 50,000 hours effective working life, Star light can extremely save the hospital's maintenance cost.
- Using the medical class LED which is from the top lighting expert, German Osram Company.

- The detachable handle made of special material can be sterilized in 135  $^\circ$ C autoclave more than 3000 times.
- The excellent lighting depth and shadowless effect makes the operations under different lighting depth more convenient.

Power(W)

MIS Endoscopy Lighting

Options Remote control HD camera system

| Star Light 2                           |
|----------------------------------------|
| 160,000+160,000                        |
| >95                                    |
| A:4500 B:3500 4000 4500 5000(Optional) |
| 150-300                                |
| >50,000                                |
| 700                                    |
| >1000                                  |
| 80                                     |
| Available                              |
|                                        |