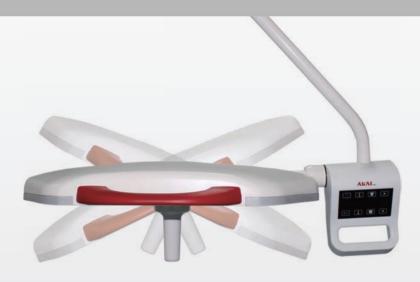

### Star Light 2

- The light can satisfy different light spot requirements through its special optical software design.
- The unique spectral optical filter ensures the excellent color restoration.
- The energy-saving LED element with lowest heat emission features and cool light characteristic ensures the low surgical field temperature rise.
- With over 50,000 hours effective working life, Star light can extremely save the hospital's maintenance cost.
- Using the medical class LED which is from the top lighting expert, German Osram Company.

- The detachable handle made of special material can be sterilized in 135  $^\circ$ C autoclave more than 3000 times.
- The excellent lighting depth and shadowless effect makes the operations under different lighting depth more convenient.