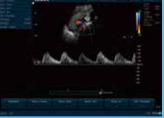

#### Comprehensive Clinical Application

The U60 Diagnostic Ultrasound System provides superb value and excellent imaging quality across a broad range of applications.

Carotid Artery

Four Chamber

Liver

Median Nerve

Renal Artery

Spleen Artery

Umbilical Corc

Uterus

Edan Instruments, Inc. | No.15 Jinhui Rd., Jinsha Community, Kengzi Subdistrict, Pingshan District, Shenzhen | 518122, P.R. China +86.755.26898326 | www.edan.com.cn | info@edan.com.cn