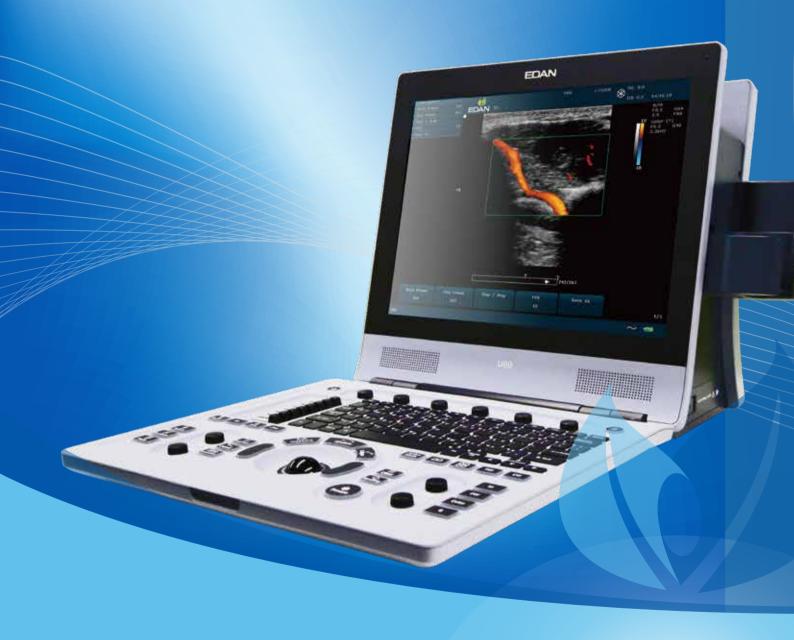

# **U60**

**Diagnostic Ultrasound System** 

### U60 Diagnostic Ultrasound System

With its compact design, user-friendly workflow and advanced imaging technology, the U60 Diagnostics Ultrasound System offers a broad range of clinical applications to address all your imaging requirements.

#### Compact design

- Compact and lightweight design facility mobility
- Built-in battery enables flexible imaging
- · Large capacity data storage

#### User-friendly workflow

- Backlit, easy-to-use control panel
- User defined keys to customize workflow