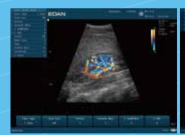

#### Advanced Imaging Technology

- Tissue Harmonic Imaging
- Spatial Compounding Imaging
- Speckle Reduction Imaging
- Multi-Beam Technology

#### Comprehensive Clinical Application

The U60 Diagnostic Ultrasound System provides superb value and excellent imaging quality across a broad range of applications.

Carotid Artery

Four Chamber

Liver

Median Nerve

Renal Artery

Spleen Artery

Umbilical Corc

Uterus

Edan Instruments, Inc. | No.15 Jinhui Rd., Jinsha Community, Kengzi Subdistrict, Pingshan District, Shenzhen | 518122, P.R. China +86.755.26898326 | www.edan.com.cn | info@edan.com.cn